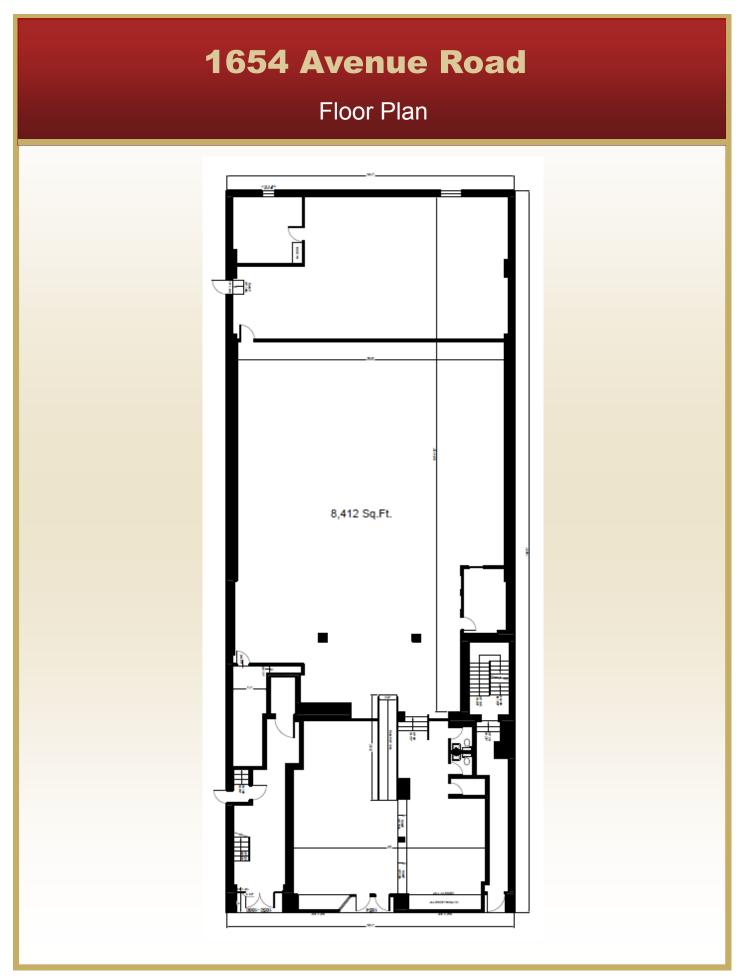

### **1654 Avenue Road, Toronto, ON**

- > Located on posh Avenue Road just north of Lawrence
- > 8,412 square feet, over 40 feet of frontage
- > Onsite parking, rear loading possible
- Ideal for large format retail. Many other uses permitted including wellness centre, medical and health care, other service related uses, daycare facility, school, entertainment uses and restaurant
- > Net Rent \$35.00 per square foot
- > TMI \$19.00 per square foot (2017)

## **1654 Avenue Road**