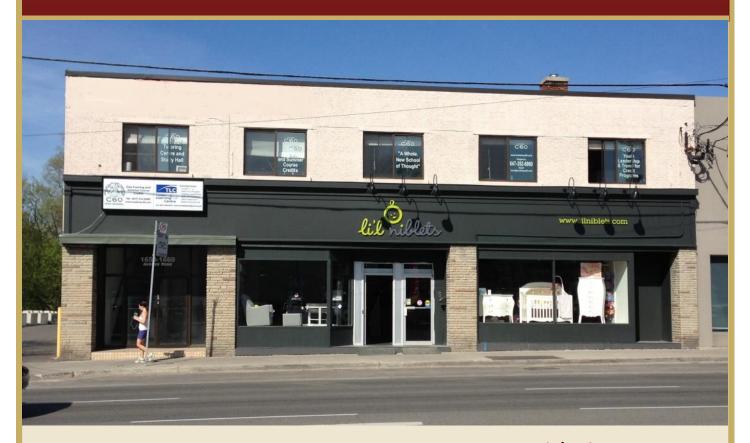

### **1654 Avenue Road, Toronto, ON**

- > Located on posh Avenue Road just north of Lawrence
- > 8,412 square feet, over 40 feet of frontage
- > Onsite parking, rear loading possible
- Ideal for large format retail. Many other uses permitted including wellness centre, medical and health care, other service related uses, daycare facility, school, entertainment uses and restaurant
- > Net Rent \$35.00 per square foot
- > TMI \$19.00 per square foot (2017)

## 1654 Avenue Rd