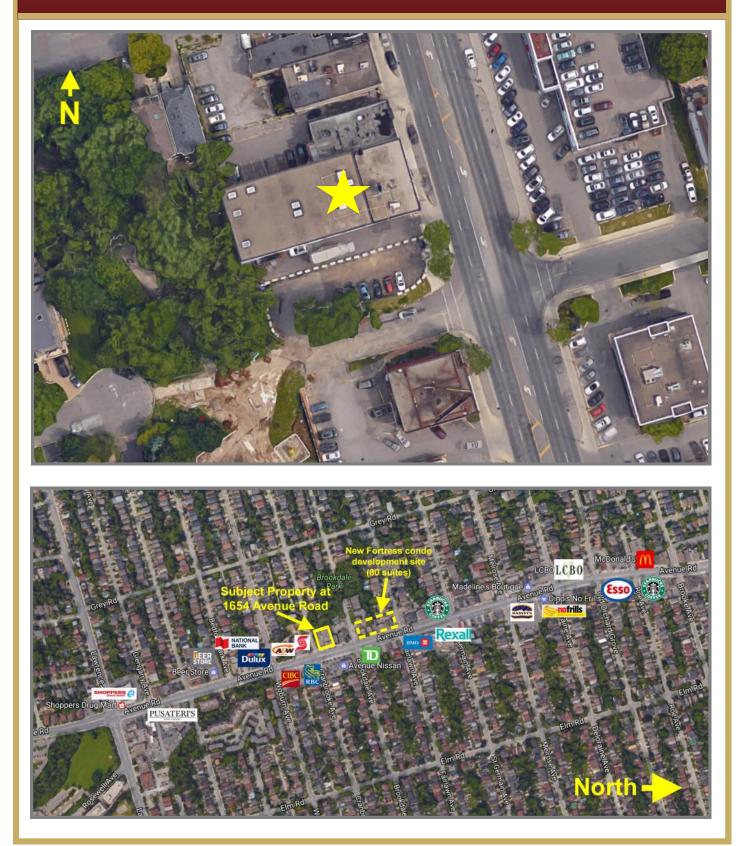

- > TMI \$19.00 per square foot (2017)

John Amos

Sales Representative (416)523-1525

Lisa Carvalho Broker (416)476-6896



Goudy Real Estate Corp. Real Estate Brokerage Commercial Real Estate Sales & Leasing 505 Hood Rd., Unit 20 Markham, ON L3R 5V6

T: (905)477-3000 www.goudyrealestatecorp.com

The information contained herein has been provided to Goudy Real Estate Corp. by others. We do not warrant its accuracy. You are advised to independently verify the information prior to submitting an Offer and to provide for sufficient due diligence in an offer. The information contained herein may change from time to time without notice. The property may be withdrawn from the market at any time without notice.

## 1654 Avenue Rd

#### Interior Photos



## **1654 Avenue Road**

### Aerial Map